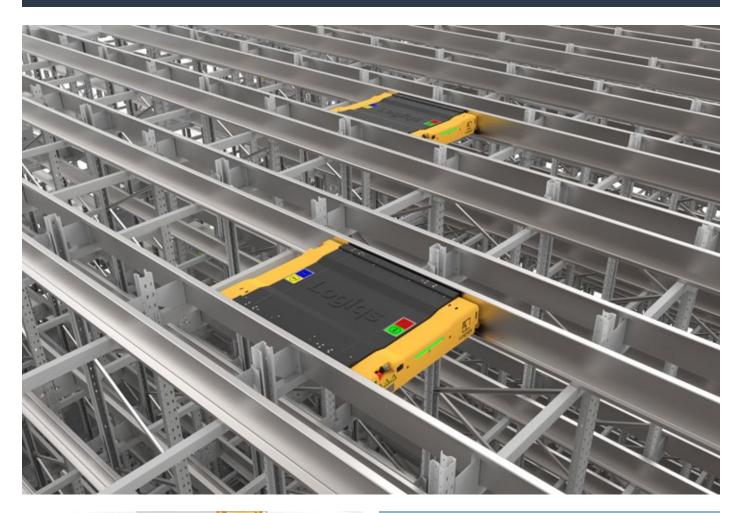

#### SYSTEM COMPONENTS

Pallets are transported within the iCUBE AS/RS by our proprietary E-Carriers. These industry leading carriers can handle pallets of up to 1,6 tons and operate up to 16 hours on 1 charge.

The E-Carrier is now powered by a 48V electrical system that leads to higher efficiency. The electro-motor of the E-Carrier is equipped with regenerative braking and has a cruising speed of 1 m/sec.

The lifting mechanism of the E-Carrier now operates 25% faster, while maintaining a consistent and level lift. This is partly due to the integration of new self-braking spindles, which not only improve the efficiency of the lifting process, but also enhance its energy- saving capabilities.