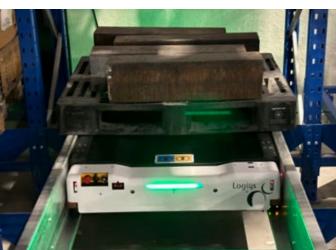

The VT'scan be equipped with chain drive, and can therefore be attached to a conveyor.

The VT's can transport either just the E-Carrier, just the pallet or both. During peaks more E-Carriers can be deployed to one level of the iCube.