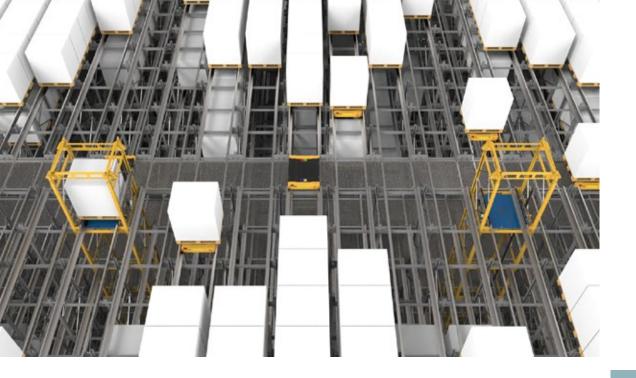

#### SYSTEM COMPONENTS

Pallets are transported within the iCUBE AS/RS by our proprietary E-Carriers. These industry leading carriers can handle pallets of up to 1,6 tons and operate up to 16 hours on 1 charge.

The E-Carrier is now powered by a 48V electrical system that leads to higher efficiency. The electro-motor of the E-Carrier is equipped with regenerative braking and has a cruising speed of 1 m/sec.

The lifting mechanism of the E-Carrier now operates 25% faster, while maintaining a consistent and level lift. This is partly due to the integration of new self-braking spindles, which not only improve the efficiency of the lifting process, but also enhance its energy- saving capabilities.

The VT'scan be equipped with chain drive, and can therefore be attached to a conveyor.

The VT's can transport either just the E-Carrier, just the pallet or both. During peaks more E-Carriers can be deployed to one level of the iCube.