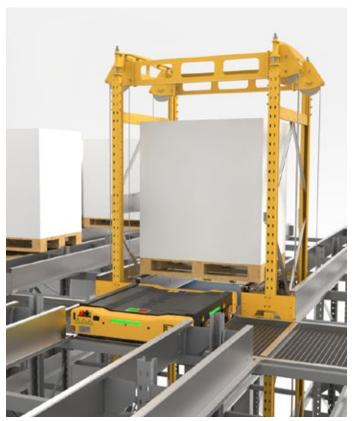

#### SYSTEM COMPONENTS

Pallets are transported within the iCUBE AS/RS by our proprietary E-Carriers. These industry leading carriers can handle pallets of up to 1,6 tons and operate up to 16 hours on 1 charge.

The VT'scan be equipped with chain drive, and can therefore be attached to a conveyor.

The VT's can transport either just the E-Carrier, just the pallet or both. During peaks more E-Carriers can be deployed to one level of the iCube.