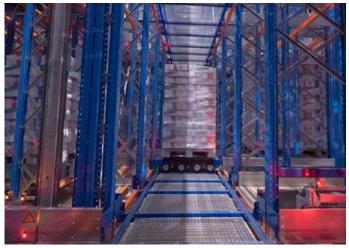

The iCUBE system uses an array of energy-efficient E-Carriers and Lifts, ensuring redundant operation while allowing parallel fulfillment of inbound, outbound, and order picking processes.

Easily scale the system's throughput by adding E-Carriers, Lifts, or additional racking to accommodate your growing business needs.

The iCUBE is designed for highly safe operation, avoiding collisions and disruptions commonly found in conventional warehouses, while also minimizing energy consumption for a more sustainable solution.