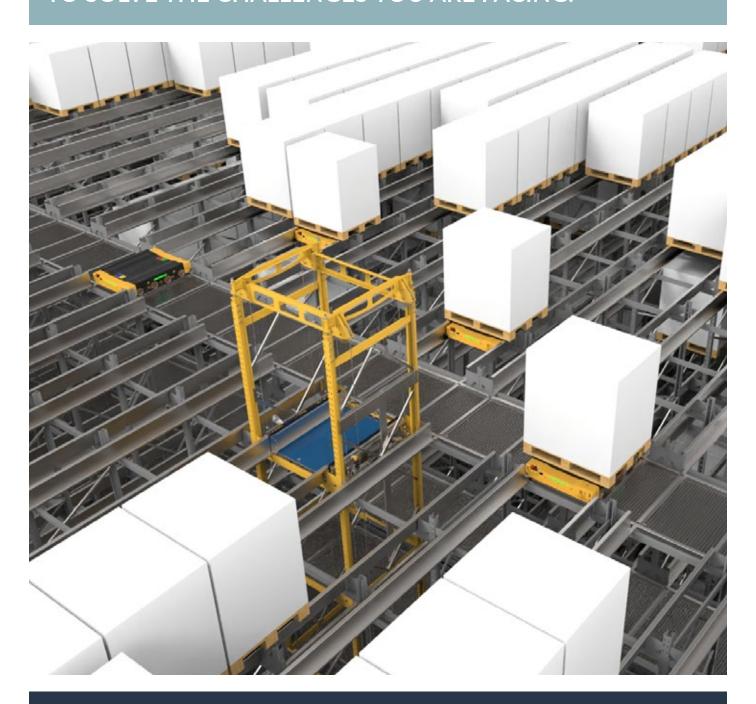

## WHY SHOULD YOU CHOOSE THE ICUBE AS/RS

THE ICUBE AS/RS IS DESIGNED FROM THE GROUND-UP TO SOLVE THE CHALLENGES YOU ARE FACING.

Experience the iCUBE advantage: A state-of-the-art AS/RS system designed to revolutionize your warehousing operations with safety, redundancy, intelligent automation, and energy efficiency for maximum performance and flexibility.

- High-density storage without sacrificing flexibility
- A highly modular and scalable solution
- Enhanced safety with collision avoidance and disruption prevention
- Robust design with no single point of failure
- Energy-efficient operation for reduced environmental impact
- Intelligent software for full configuration and automation control

# **KEY FEATURES**

Our cutting-edge iCUBE AS/RS system is tailored to meet your warehousing needs, providing flexible storage for multiple types of pallets and enabling easy configuration of storage and dispatch strategies.