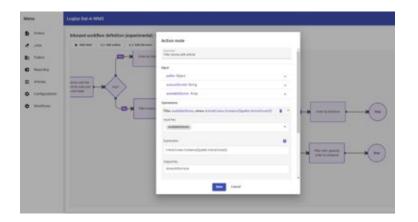

## **DAT-A-WAREHOUSE SOFTWARE SUITE**

Take control of your warehouse operations with the Logiqs Warehouse Execution Software, featuring:

- Real-time overview and control of the system
- Alarm and troubleshooting for warehouse robotics
- Manual transport task assignment via user interface
- Fully automated procedures for inbound and outbound execution
- Inbound buffering and reorganizing
- Outbound buffering and order pre-sorting
- Order picking procedures
- User-configurable inbound and outbound strategies
- Pocket App with manual control possibilities