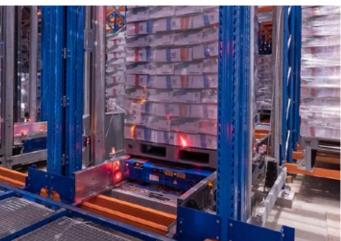

#### SYSTEM COMPONENTS

Pallets are transported within the iCUBE AS/RS by our proprietary E-Carriers. These industry leading carriers can handle pallets of up to 1,6 tons and operate up to 16 hours on 1 charge.

The E-Carrier is now powered by a 48V electrical system that leads to higher efficiency. The electro-motor of the E-Carrier is equipped with regenerative braking and has a cruising speed of 1 m/sec.

The lifting mechanism of the E-Carrier now operates 25% faster, while maintaining a consistent and level lift. This is partly due to the integration of new self-braking spindles, which not only improve the efficiency of the lifting process, but also enhance its energy- saving capabilities.