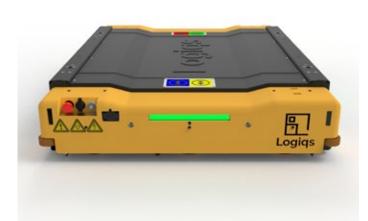

#### SYSTEM COMPONENTS

Pallets are transported within the iCUBE AS/RS by our proprietary E-Carriers. These industry leading carriers can handle pallets of up to 1,6 tons and operate up to 16 hours on 1 charge.

The E-Carrier is now powered by a 48V electrical system that leads to higher efficiency. The electro-motor of the E-Carrier is equipped with regenerative braking and has a cruising speed of 1 m/sec.

The lifting mechanism of the E-Carrier now operates 25% faster, while maintaining a consistent and level lift. This is partly due to the integration of new self-braking spindles, which not only improve the efficiency of the lifting process, but also enhance its energy- saving capabilities.