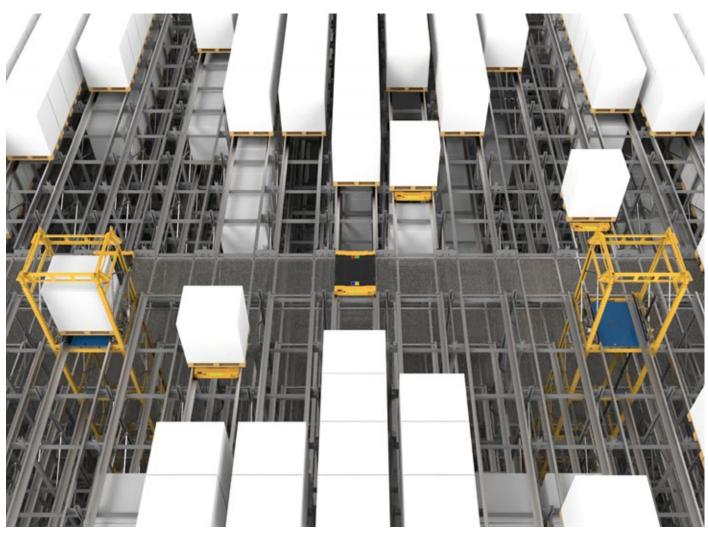

# **iCUBE**

The intelligent storage-retrieval system

## WHY SHOULD YOU CHOOSE THE ICUBE AS/RS

THE ICUBE AS/RS IS DESIGNED FROM THE GROUND-UP TO SOLVE THE CHALLENGES YOU ARE FACING.

Experience the iCUBE advantage: A state-of-the-art AS/RS system designed to revolutionize your warehousing operations with safety, redundancy, intelligent automation, and energy efficiency for maximum performance and flexibility.

- High-density storage without sacrificing flexibility
- A highly modular and scalable solution
- Enhanced safety with collision avoidance and disruption prevention
- Robust design with no single point of failure
- Energy-efficient operation for reduced environmental impact
- Intelligent software for full configuration and automation control

#### SYSTEM COMPONENTS

Pallets are transported within the iCUBE AS/RS by our proprietary E-Carriers. These industry leading carriers can handle pallets of up to 1,6 tons and operate up to 16 hours on 1 charge.