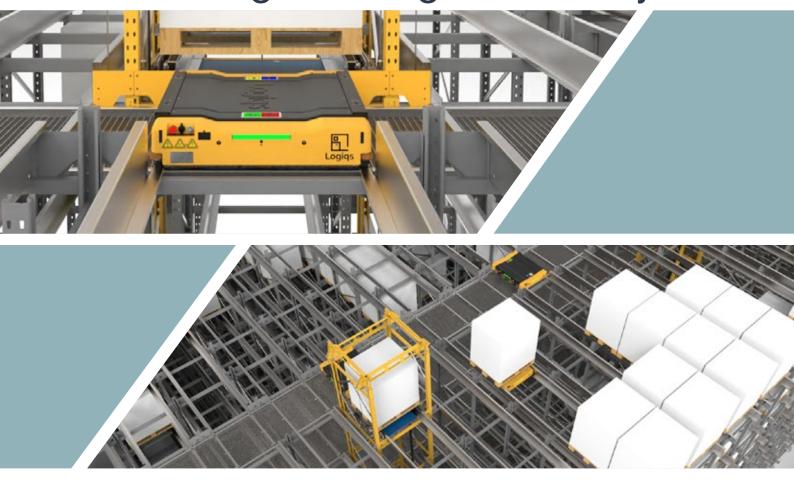

#### SYSTEM COMPONENTS

Pallets are transported within the iCUBE AS/RS by our proprietary E-Carriers. These industry leading carriers can handle pallets of up to 1,6 tons and operate up to 16 hours on 1 charge.

The E-Carrier is now powered by a 48V electrical system that leads to higher efficiency. The electro-motor of the E-Carrier is equipped with regenerative braking and has a cruising speed of 1 m/sec.

The lifting mechanism of the E-Carrier now operates 25% faster, while maintaining a consistent and level lift. This is partly due to the integration of new self-braking spindles, which not only improve the efficiency of the lifting process, but also enhance its energy- saving capabilities.

The VT'scan be equipped with chain drive, and can therefore be attached to a conveyor.

The VT's can transport either just the E-Carrier, just the pallet or both. During peaks more E-Carriers can be deployed to one level of the iCube.