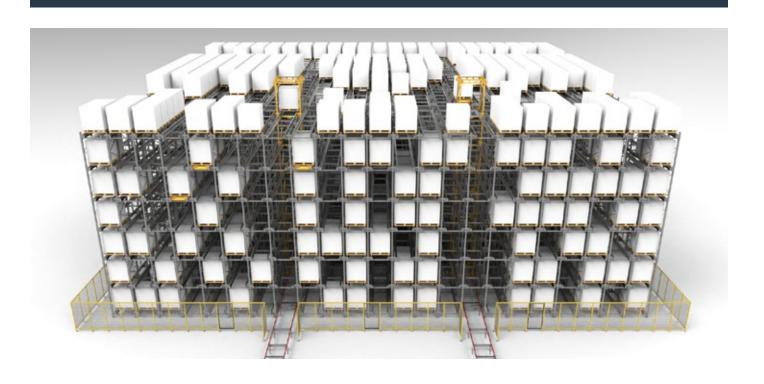

## WHY SHOULD YOU CHOOSE THE ICUBE AS/RS

THE ICUBE AS/RS IS DESIGNED FROM THE GROUND-UP TO SOLVE THE CHALLENGES YOU ARE FACING.

Experience the iCUBE advantage: A state-of-the-art AS/RS system designed to revolutionize your warehousing operations with safety, redundancy, intelligent automation, and energy efficiency for maximum performance and flexibility.

- High-density storage without sacrificing flexibility
- A highly modular and scalable solution
- Enhanced safety with collision avoidance and disruption prevention
- Robust design with no single point of failure
- Energy-efficient operation for reduced environmental impact
- Intelligent software for full configuration and automation control

# **KEY FEATURES**

Our cutting-edge iCUBE AS/RS system is tailored to meet your warehousing needs, providing flexible storage for multiple types of pallets and enabling easy configuration of storage and dispatch strategies.