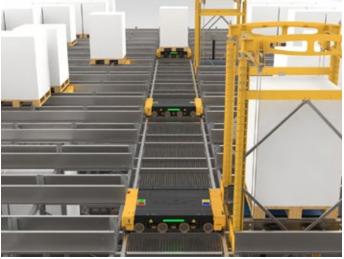

The iCUBE system uses an array of energy-efficient E-Carriers and Lifts, ensuring redundant operation while allowing parallel fulfillment of inbound, outbound, and order picking processes.

Easily scale the system's throughput by adding E-Carriers, Lifts, or additional racking to accommodate your growing business needs.

The VT'scan be equipped with chain drive, and can therefore be attached to a conveyor.

The VT's can transport either just the E-Carrier, just the pallet or both. During peaks more E-Carriers can be deployed to one level of the iCube.