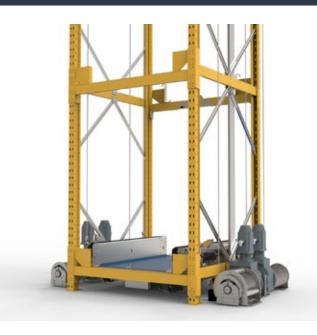

The VT'scan be equipped with chain drive, and can therefore be attached to a conveyor.

The VT's can transport either just the E-Carrier, just the pallet or both. During peaks more E-Carriers can be deployed to one level of the iCube.