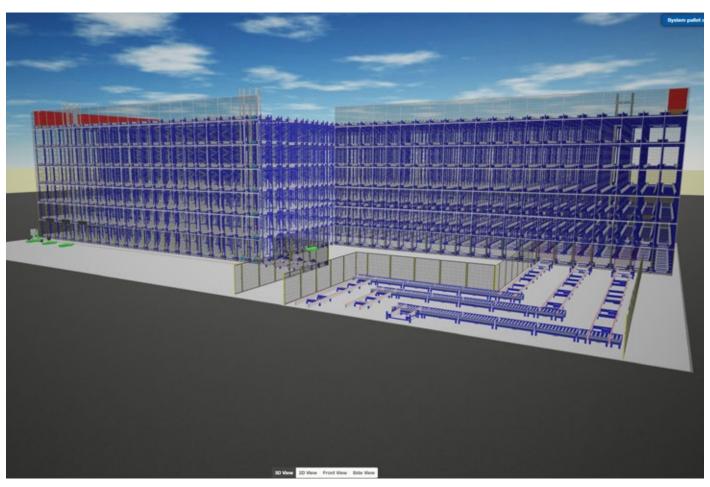

#### SYSTEM COMPONENTS

Pallets are transported within the iCUBE AS/RS by our proprietary E-Carriers. These industry leading carriers can handle pallets of up to 1,6 tons and operate up to 16 hours on 1 charge.

The E-Carrier is now powered by a 48V electrical system that leads to higher efficiency. The electro-motor of the E-Carrier is equipped with regenerative braking and has a cruising speed of 1 m/sec.

The lifting mechanism of the E-Carrier now operates 25% faster, while maintaining a consistent and level lift. This is partly due to the integration of new self-braking spindles, which not only improve the efficiency of the lifting process, but also enhance its energy- saving capabilities.

The VT'scan be equipped with chain drive, and can therefore be attached to a conveyor.

The VT's can transport either just the E-Carrier, just the pallet or both. During peaks more E-Carriers can be deployed to one level of the iCube.