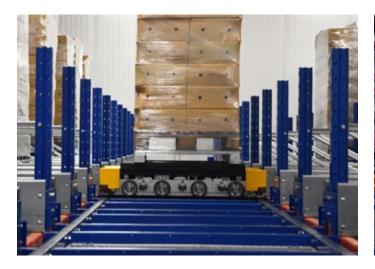

#### SYSTEM COMPONENTS

Pallets are transported within the iCUBE AS/RS by our proprietary E-Carriers. These industry leading carriers can handle pallets of up to 1,6 tons and operate up to 16 hours on 1 charge.

The E-Carrier is now powered by a 48V electrical system that leads to higher efficiency. The electro-motor of the E-Carrier is equipped with regenerative braking and has a cruising speed of 1 m/sec.

The lifting mechanism of the E-Carrier now operates 25% faster, while maintaining a consistent and level lift. This is partly due to the integration of new self-braking spindles, which not only improve the efficiency of the lifting process, but also enhance its energy- saving capabilities.