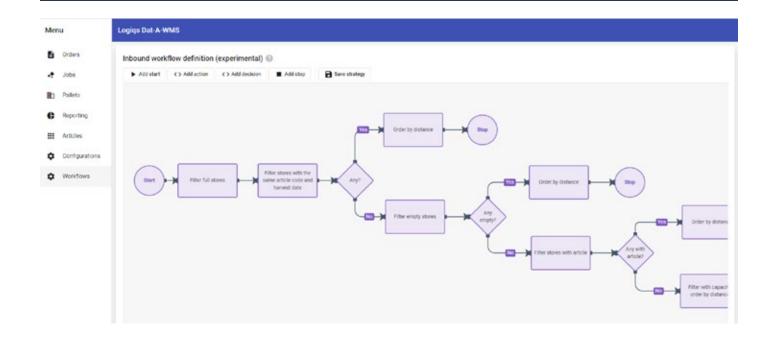

## **DAT-A-WAREHOUSE SOFTWARE SUITE**

Take control of your warehouse operations with the Logiqs Warehouse Execution Software, featuring:

- Real-time overview and control of the system
- Alarm and troubleshooting for warehouse robotics
- Manual transport task assignment via user interface
- Fully automated procedures for inbound and outbound execution
- Inbound buffering and reorganizing
- Outbound buffering and order pre-sorting
- Order picking procedures
- User-configurable inbound and outbound strategies
- Pocket App with manual control possibilities