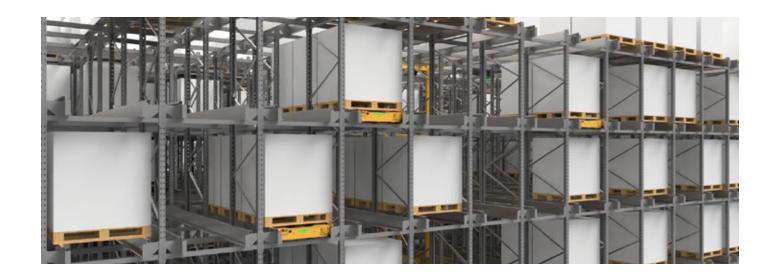

The iCUBE system uses an array of energy-efficient E-Carriers and Lifts, ensuring redundant operation while allowing parallel fulfillment of inbound, outbound, and order picking processes.

Easily scale the system's throughput by adding E-Carriers, Lifts, or additional racking to accommodate your growing business needs.

The iCUBE is designed for highly safe operation, avoiding collisions and disruptions commonly found in conventional warehouses, while also minimizing energy consumption for a more sustainable solution.